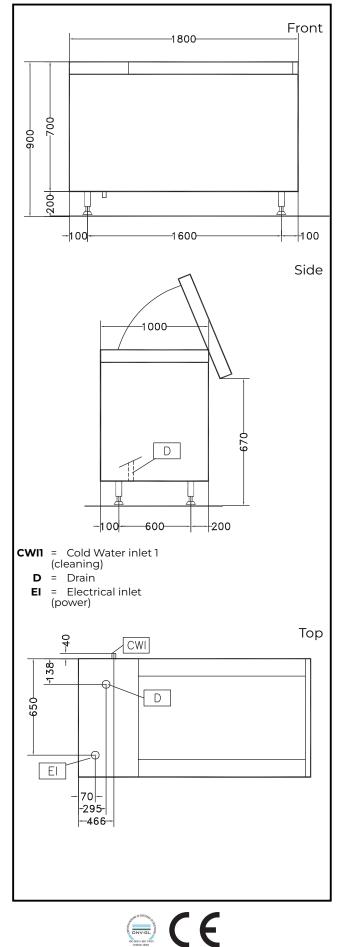

# Vegetable Washer Tilting Basket Vegetable Washer 14/70kg - Automatic

| Electric                              |         |
|---------------------------------------|---------|
| Total Watts:<br>660037 (LV501R)       | 1.6 kW  |
| Key Information:                      |         |
| Usable well capacity:                 | 500 lt  |
| Load per cycle - light<br>vegetables: | 14 kg   |
| Load per cycle - heavy<br>vegetables: | 70 kg   |
| External dimensions,<br>Width:        | 1800 mm |
| External dimensions,<br>Depth:        | 1000 mm |
| External dimensions,<br>Height:       | 850 mm  |
| Shipping weight:                      | 304 kg  |