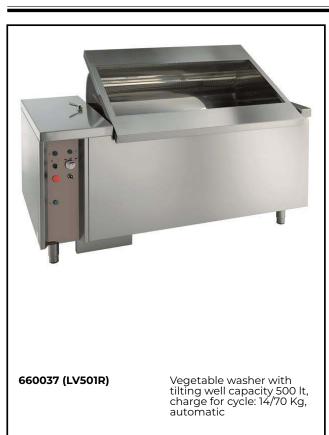

### Vegetable Washer Tilting Basket Vegetable Washer 14/70kg - Automatic

# Vegetable Washer Tilting Basket Vegetable Washer 14/70kg - Automatic

| Electric                              |         |
|---------------------------------------|---------|
| Total Watts:<br>660037 (LV501R)       | 1.6 kW  |
| Key Information:                      |         |
| Usable well capacity:                 | 500 lt  |
| Load per cycle - light<br>vegetables: | 14 kg   |
| Load per cycle - heavy<br>vegetables: | 70 kg   |
| External dimensions,<br>Width:        | 1800 mm |
| External dimensions,<br>Depth:        | 1000 mm |
| External dimensions,<br>Height:       | 850 mm  |
| Shipping weight:                      | 304 kg  |